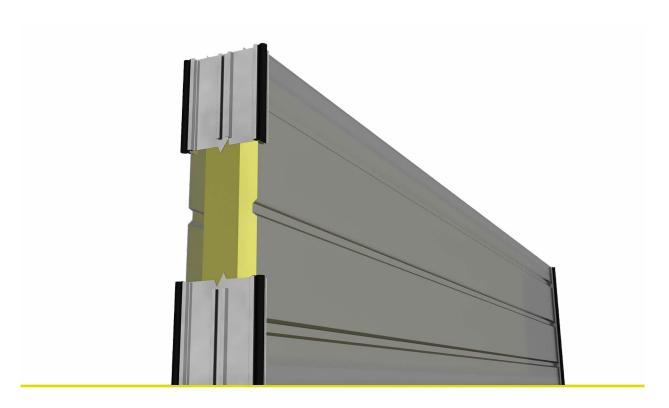

## Road element Type A3-r

## **Aluminium sound panels**

reflective, anti-glare and privacy protection

Special lengths / heights possible

1 Upper Profile

2 Side Sheet, Non-Perforated

3 Side Sheet, Non-Perforated

4 Mineral Wool

5 Lower Profile

Design and dimensioning according to ZTV-LSW 22 Standard installation in posts of the HE series 160 - 300 Proof of mechanical properties in accordance with LGA – type statics