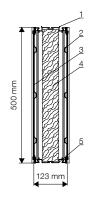

Special lengths / heights possible

1 Upper Profile

2 Side Sheet, Non-Perforated

3 Side Sheet, Non-Perforated

4 Mineral Wool

5 Lower Profile

Design and dimensioning according to ZTV-LSW 22 Standard installation in posts of the HE series 160 - 300 Proof of mechanical properties in accordance with LGA – type statics